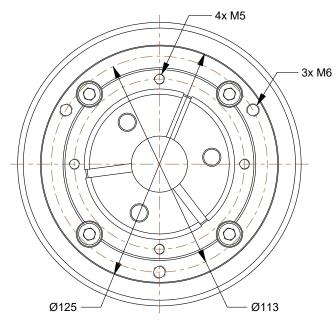

## NOTES:

- 1. EQUIPMENT: Chuck and fixing screws (collets to be ordered separately).
- 2. Mass (without collet) 7.0 Kg.

| W MARIO | PINTO |
|---------|-------|
| A       |       |

285 Egidi Drive, Wheeling IL 60090, USA Ph: 847-215-0591 This file and any associated information and specifications are provided for reference and evaluation purposes only, and is subject to change without notice. SMW AUTOBLOK makes no representations, warranties or guarantees as to the appropriateness, accuracy, completeness, or suitability for any purpose, of the file, information or specifications. You are solely responsible for the use of the file, information or specifications.

| 77000040                             | SCALE | NTS    |
|--------------------------------------|-------|--------|
| 77686942 Pull-to-close collet chucks | UNIT  | ММ     |
| for bar machining                    | SHEET | 1 of 1 |