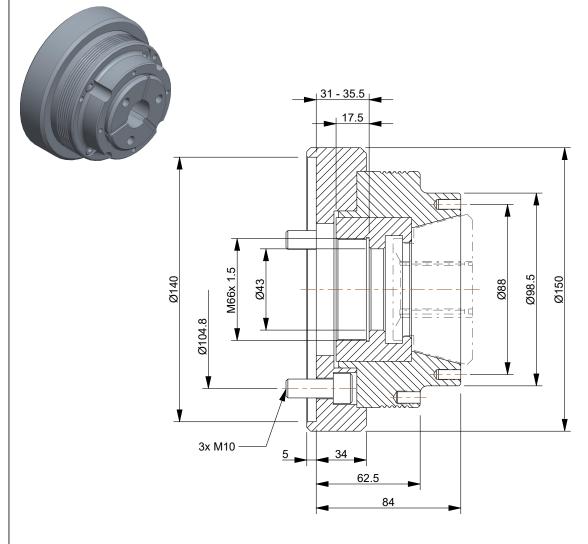

## NOTES:

- 1. EQUIPMENT: Chuck and fixing screws (collets to be ordered separately).
- 2. Mass (without collet) 7.0 Kg.

| W MARIO | PINTO |
|---------|-------|
| A       |       |

285 Egidi Drive, Wheeling IL 60090, USA Ph: 847-215-0591 This file and any associated information and specifications are provided for reference and evaluation purposes only, and is subject to change without notice. SMW AUTOBLOK makes no representations, warranties or guarantees as to the appropriateness, accuracy, completeness, or suitability for any purpose, of the file, information or specifications. You are solely responsible for the use of the file, information or specifications.

| Sr. No. | Specifications      |                    |  |
|---------|---------------------|--------------------|--|
| 1       | Max. Speed          | 7000 r.p.m.        |  |
| 2       | Max. Axial Force    | 35 KN              |  |
| 3       | Max. Clamping Force | 80 KN              |  |
| 4       | Recomm. Cylinders   | VNK-T2 102-46 Tipo |  |
| 5       | Max. Cylinder Speed | 7000 r.p.m.        |  |

| 77000040                             | SCALE | NTS    |
|--------------------------------------|-------|--------|
| 77686942 Pull-to-close collet chucks | UNIT  | ММ     |
| for bar machining                    | SHEET | 1 of 1 |